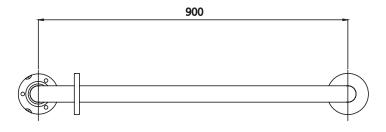

## **Accessories**

Grab Rail / Slide Bar Shower Kit 900mm Stainless Steel Finish

| Specification                |                               |
|------------------------------|-------------------------------|
| Main Construction Material:  | Non Corrosive Stainless Steel |
| Connection Inlet:            | G 1/2"                        |
| Contemporary or Traditional: | Contemporary                  |
| Left or Right Handed:        | Both                          |
| Riser Length: (mm)           | 900                           |
| Rub Clean Handset:           | Yes                           |

## Dimensions (measurements in mm)