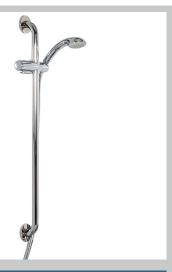

## **Accessories**

Grab Rail / Slide Bar Shower Kit 900mm Stainless Steel Finish

| Specification                |                               |
|------------------------------|-------------------------------|
| Main Construction Material:  | Non Corrosive Stainless Steel |
| Connection Inlet:            | G 1/2"                        |
| Contemporary or Traditional: | Contemporary                  |
| Left or Right Handed:        | Both                          |
| Riser Length: (mm)           | 900                           |
| Rub Clean Handset:           | Yes                           |

## Features:

- Tough, non corrosive 32mm diamiter stainless steel Grab Rail/Slide Bar
- Single function, rub clean antilimescale handset
- Extended 1.75m rub-clean hose
- Easy to use, robust slider mechanism
- 190kg Max user weight